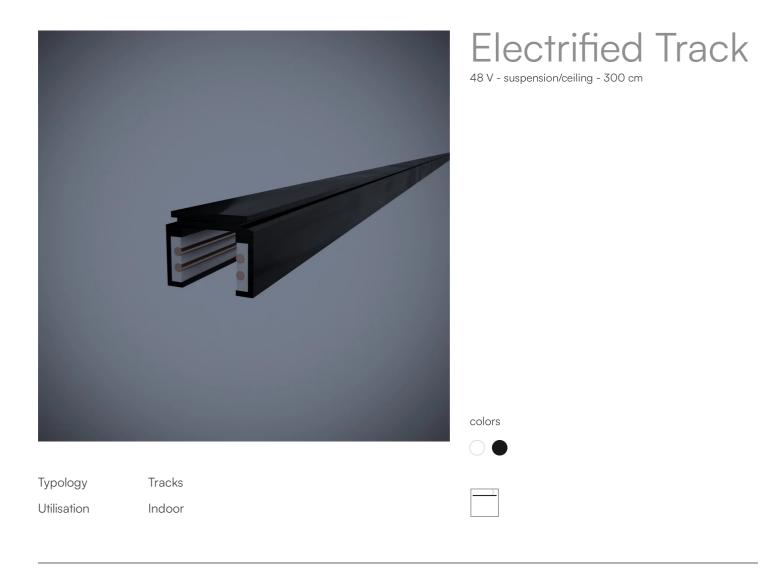

A small suspension track that is joined by means of linear and right angle joints and gives the possibility to follow and illuminate paths and professional environments with an accent or diffused light, 300 cm long, prepared for spotlights and for modules with diffused or UGR light.

| <i>M</i>                          | Electrified Track 521                 | Data Sheet |
|-----------------------------------|---------------------------------------|------------|
| Family<br>Typology<br>Utilisation | Electrified track<br>Tracks<br>Indoor |            |
| Dimensions                        | 3                                     |            |
| Lunghezza                         | 300 cm                                |            |
| Weight                            | 2.4 Kg                                |            |
| Materials                         |                                       |            |
| Structure                         | aluminium                             |            |
|                                   |                                       |            |
| Certificatio                      | ns                                    |            |
| (€                                |                                       |            |
|                                   |                                       |            |